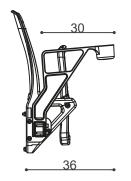

the seats to the step, the step forehead is drilled at four points. After cleaning the holes, a steel dowel is placed, and then the product is attached to the step using an M8 chrome bolt. This prevents the rusting of assembly elements.                                                                                                                       |  |  |



#### **PRODUCT IMAGES**













Merkez/Head Office: Metro 34 Plaza No: 23/100, İOSB Bedrettin Dalan Bulvarı Başakşehir - İstanbul / TÜRKİYE

Fabrika/Factory: Velimeşe OSB 93. Sokak No:101 Çorlu - Tekirdağ / TÜRKİYE



#### **COLOURS**

#### Standard Ral Codes

| RAL 3028 | RAL 5002 | RAL 6029 |
|----------|----------|----------|
| RAL 1018 | RAL 9005 | RAL 9010 |

## **TECHNICAL DRAWING**

#### PHOTOS FROM PRODUCTION























Merkez/Head Office: Metro 34 Plaza No: 23/100, İOSB Bedrettin Dalan Bulvarı Başakşehir - İstanbul / TÜRKİYE

Fabrika/Factory: Velimeşe OSB 93. Sokak No:101 Çorlu - Tekirdağ / TÜRKİYE

# **GRAND 103**

## **APPLICATION AREAS**













Merkez/Head Office: Metro 34 Plaza No: 23/100, İOSB Bedrettin Dalan Bulvarı Başakşehir - İstanbul / TÜRKİYE

Fabrika/Factory: Velimeşe OSB 93. Sokak No:101 Çorlu - Tekirdağ / TÜRKİYE