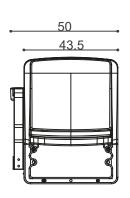

To fix the seats to the step, the step forehead is drilled at four points. After cleaning the holes, a steel dowel is placed, and then the product is attached to the step using an M8 chrome bolt. This prevents the rusting of assembly elements.                                                                                                                       |  |  |



#### **PRODUCT IMAGES**













Merkez/Head Office: Metro 34 Plaza No: 23/100, İOSB Bedrettin Dalan Bulvarı Başakşehir - İstanbul / TÜRKİYE

Fabrika/Factory: Velimeşe OSB 93. Sokak No:101 Çorlu - Tekirdağ / TÜRKİYE



#### **COLOURS**

#### Standard Ral Codes

| RAL 3028 | RAL 5002 | RAL 6029 |
|----------|----------|----------|
| RAL 1018 | RAL 9005 | RAL 9010 |

## **TECHNICAL DRAWING**

#### PHOTOS FROM PRODUCTION























Merkez/Head Office: Metro 34 Plaza No: 23/100, İOSB Bedrettin Dalan Bulvarı Başakşehir - İstanbul / TÜRKİYE

Fabrika/Factory: Velimeşe OSB 93. Sokak No:101 Çorlu - Tekirdağ / TÜRKİYE

# **GRAND 103**

## **APPLICATION AREAS**













Merkez/Head Office: Metro 34 Plaza No: 23/100, İOSB Bedrettin Dalan Bulvarı Başakşehir - İstanbul / TÜRKİYE

Fabrika/Factory: Velimeşe OSB 93. Sokak No:101 Çorlu - Tekirdağ / TÜRKİYE