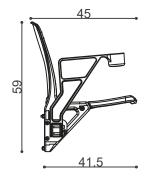

ix the seats to the step, the step forehead is drilled at four points. After cleaning the holes, a steel dowel is placed, and then the product is attached to the step using an M8 chrome bolt. This prevents the rusting of assembly elements.                                                                                                                       |  |  |



#### **PRODUCT IMAGES**













Merkez/Head Office: Metro 34 Plaza No: 23/100, İOSB Bedrettin Dalan Bulvarı Başakşehir - İstanbul / TÜRKİYE

Fabrika/Factory: Velimeşe OSB 93. Sokak No:101 Çorlu - Tekirdağ / TÜRKİYE



#### **COLOURS**

#### Standard Ral Codes

| RAL 3028 | RAL 5002 | RAL 6029 |
|----------|----------|----------|
| RAL 1018 | RAL 9005 | RAL 9010 |

## **TECHNICAL DRAWING**

#### PHOTOS FROM PRODUCTION























Merkez/Head Office: Metro 34 Plaza No: 23/100, İOSB Bedrettin Dalan Bulvarı Başakşehir - İstanbul / TÜRKİYE

Fabrika/Factory: Velimeşe OSB 93. Sokak No:101 Çorlu - Tekirdağ / TÜRKİYE

# **GRAND 103**

## **APPLICATION AREAS**













Merkez/Head Office: Metro 34 Plaza No: 23/100, İOSB Bedrettin Dalan Bulvarı Başakşehir - İstanbul / TÜRKİYE

Fabrika/Factory: Velimeşe OSB 93. Sokak No:101 Çorlu - Tekirdağ / TÜRKİYE